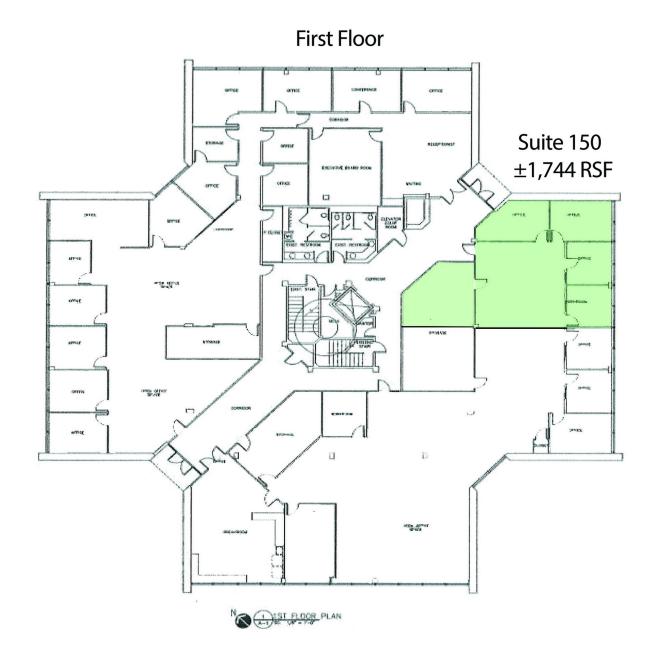

## **Five Broadway Executive Park**

6601 N. Broadway Extension, Oklahoma City, OK 73116

| Available SF: Suite 150<br>Lease Rate:                                                                                               | ±1,744 SF<br>\$16.75 SF/yr (Full Service)<br>with \$ .50/SF annual increases                                                | <ul> <li>Immediate access to Broadway Extension</li> <li>Frontage on Broadway Extension</li> <li>Ground floor space immediately off entry</li> <li>Mix of office, conference rooms and open areas</li> <li>Floor to ceiling windows</li> <li>Professionally managed</li> <li>Building signage available for entire space</li> </ul> |
|--------------------------------------------------------------------------------------------------------------------------------------|-----------------------------------------------------------------------------------------------------------------------------|-------------------------------------------------------------------------------------------------------------------------------------------------------------------------------------------------------------------------------------------------------------------------------------------------------------------------------------|
| Building Size:<br>FOR MORE INFORMATION, CONTACT<br>Tom Fields<br>tfields@priceedwards.com<br>405.239.1205<br>210 Park Ave, Suite 700 | 45,723 SF<br>Craig Tucker<br>ctucker@priceedwards.com<br>405.843.7474<br>210 Park Ave, Suite 700<br>Oklahoma City, OK 73102 | LOCATION OVERVIEW<br>The building is located within Broadway Executive Park and<br>is conveniently located at N.W.<br>63rd and Broadway Extension. The site offers excellent<br>access to all major highways in the<br>Oklahoma City area. The 22 acre park is beautifully<br>landscaped and offers a premiere office<br>location.  |